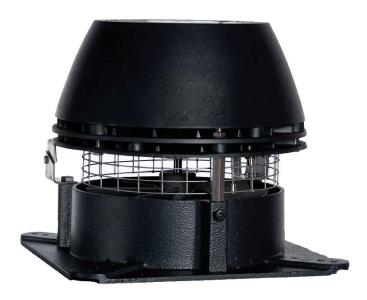

### **Examples of Terminals**

### **Examples of Stainless Steel Terminals, Birdguards & Anti-Downdraught Terminals**

Birdguard fitted to Chimney Pot

Raincap fitted to Chimney Pot

Solid Fuel Anti-Downdraught fitted to Chimney Pot (with or without mesh)

Pot Hanger fitted to Twin Wall Flexible Liner

Birdguard Pot Hanger fitted to Twin Wall Flexible Liner (with or without mesh)

Anti-Downdraught Pot Hanger fitted to Twin Wall Flexible Liner (with or without mesh)

Birdguard fitted to Twin Wall System (with or without mesh)

Anti-Downdraught fitted to Twin Wall System (with or without mesh)