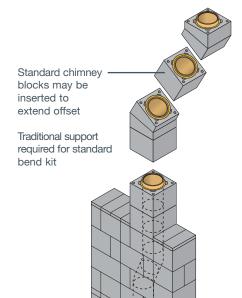

#### **Chimney Breast Bend Kit**

Two Bend Kits are available. The Breast Bend Kit allows the flue to be removed from 200 - 400mm within the chimney breast. The Standard Bend Kit allows the flue to be moved horizontally as desired so long as it is supported in the traditional manner.