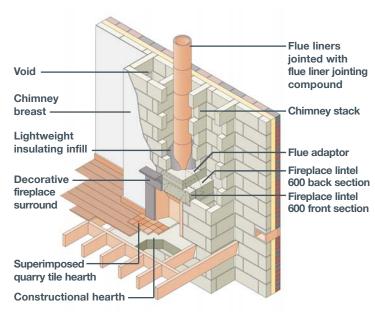

# Clay Concrete & Pumice - Chimney Systems

Free Standing Stove in an Alcove

Free standing stove with external chimney with preformed stove entry kit

### **Clay Concrete & Pumice**

#### **Chimney Breast Bend Kit**

Two Bend Kits are available. The Breast Bend Kit allows the flue to be removed from 200 - 400mm within the chimney breast. The Standard Bend Kit allows the flue to be moved horizontally as desired so long as it is supported in the traditional manner.

### - Chimney Systems

#### - Liners

Continue to build chimney as in free standing stove