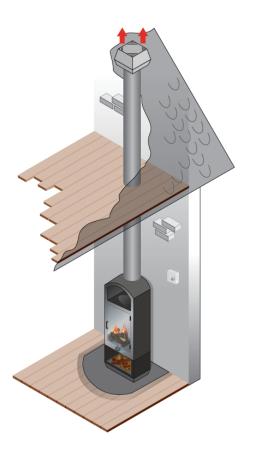

### **Connecting Flue Pipe**

The stove should be connected to the flue using vitreous enamel or 1mm thick single wall stainless steel pipe.

**Existing Masonry Chimney** Top outlet on stove

**New System Chimney** 

#### **Existing Chimneys**

Relining an existing chimney with twin wall flexible liner