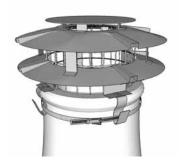

### **Examples of Terminals**

### **Examples of Stainless Steel Terminals, Birdguards & Anti-Downdraught Terminals**

Birdguard fitted to Chimney Pot

Raincap fitted to Chimney Pot

Solid Fuel Anti-Downdraught fitted to Chimney Pot (with or without mesh)