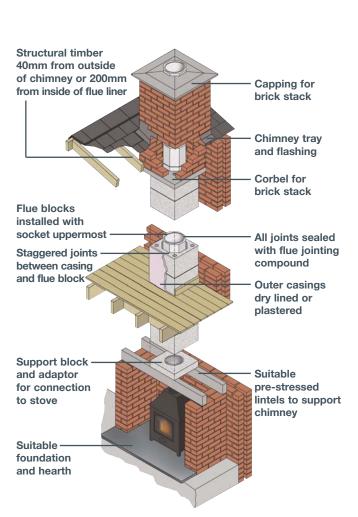

# Installation Guidelines

for Wood Burning & Multi Fuel Appliances



### **Connecting Flue Pipe**

The stove should be connected to the flue using vitreous enamel or 1mm thick single wall stainless steel pipe.



**Existing Masonry Chimney** Top outlet on stove



**New System Chimney** 





#### **Existing Chimneys**

Relining an existing chimney with twin wall flexible liner















# Clay Concrete & Pumice - Chimney Systems



Free Standing Stove in an Alcove



Free standing stove with external chimney with preformed stove entry kit





### **Clay Concrete & Pumice**









#### **Chimney Breast Bend Kit**

Two Bend Kits are available. The Breast Bend Kit allows the flue to be removed from 200 - 400mm within the chimney breast. The Standard Bend Kit allows the flue to be moved horizontally as desired so long as it is supported in the traditional manner.



### **Clay Concrete & Pumice**

### - Chimney Systems





### **Clay Concrete & Pumice**

#### - Liners



Continue to build chimney as in free standing stove





## **Open Fires**

### **Clay Concrete & Pumice**

#### - Liners





### **Open Fires**

#### **Clay Concrete & Pumice**

### - Chimney Systems







Standard Methodology for Clay, Concrete