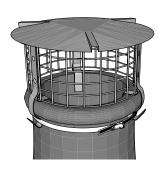

### **Examples of Terminals**

### **Examples of Stainless Steel Terminals, Birdguards & Anti-Downdraught Terminals**

Birdguard fitted to Chimney Pot

Raincap fitted to Chimney Pot

Solid Fuel Anti-Downdraught fitted to Chimney Pot (with or without mesh)