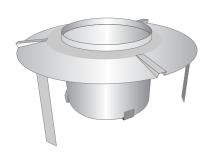

### **Examples of Terminals**

### **Examples of Stainless Steel Terminals, Birdguards & Anti-Downdraught Terminals**

Birdguard fitted to Chimney Pot

Raincap fitted to Chimney Pot

Solid Fuel Anti-Downdraught fitted to Chimney Pot (with or without mesh)