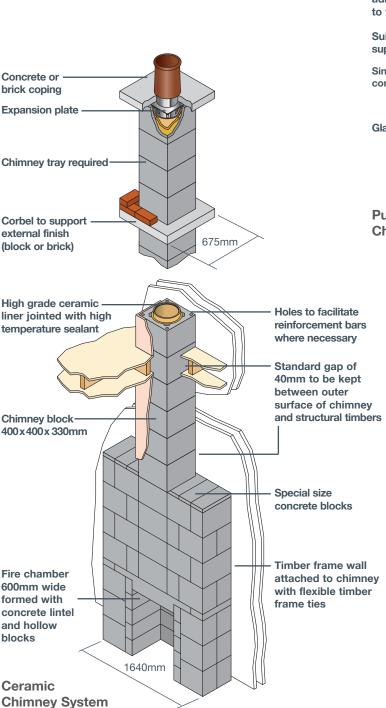

### **Clay Concrete & Pumice**

### - Chimney Systems

Standard Methodology for Clay, Concrete & Pumice Liners