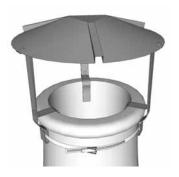

### **Examples of Terminals**

### **Examples of Stainless Steel Terminals, Birdguards & Anti-Downdraught Terminals**

Birdguard fitted to Chimney Pot

Raincap fitted to Chimney Pot

Solid Fuel Anti-Downdraught fitted to Chimney Pot (with or without mesh)