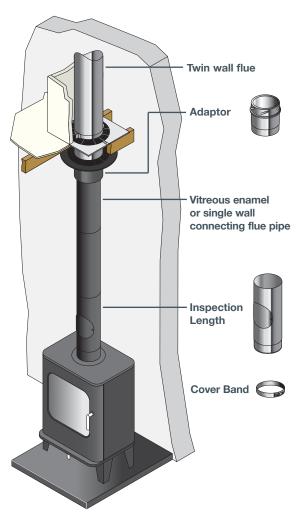

### **Connecting Flue Pipe**

The stove should be connected to the flue using vitreous enamel or 1mm thick single wall stainless steel pipe.

**Existing Masonry Chimney** Top outlet on stove

**New System Chimney** 