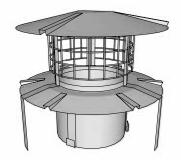

### **Examples of Terminals**

### **Examples of Stainless Steel Terminals, Birdguards & Anti-Downdraught Terminals**

Birdguard fitted to Chimney Pot

Raincap fitted to Chimney Pot

Solid Fuel Anti-Downdraught fitted to Chimney Pot (with or without mesh)