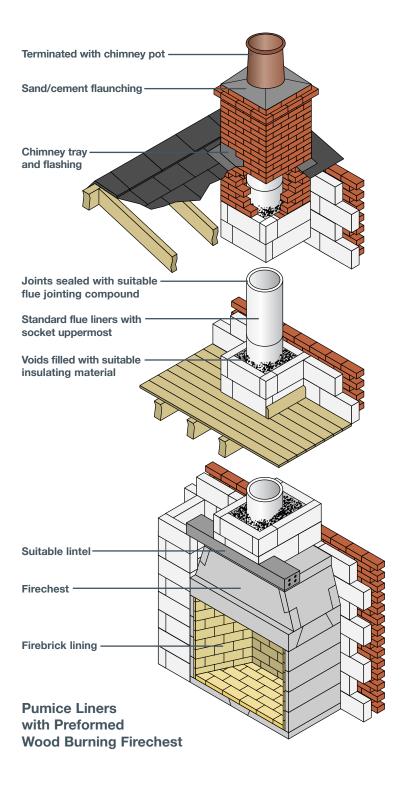

### **Clay Concrete & Pumice**

### - Chimney Systems

#### - Liners

Continue to build chimney as in free standing stove