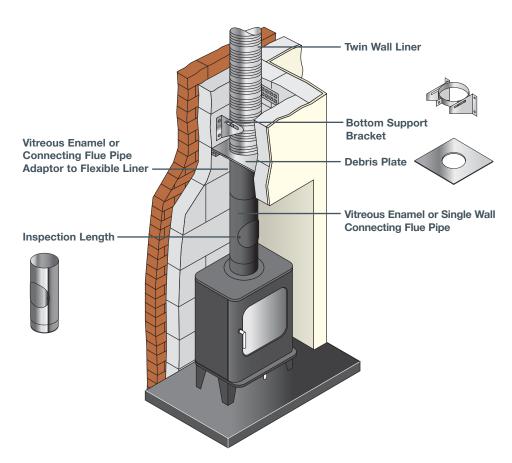

### **Connecting Flue Pipe**

The stove should be connected to the flue using vitreous enamel or 1mm thick single wall stainless steel pipe.

**Existing Masonry Chimney** Top outlet on stove

**New System Chimney** 