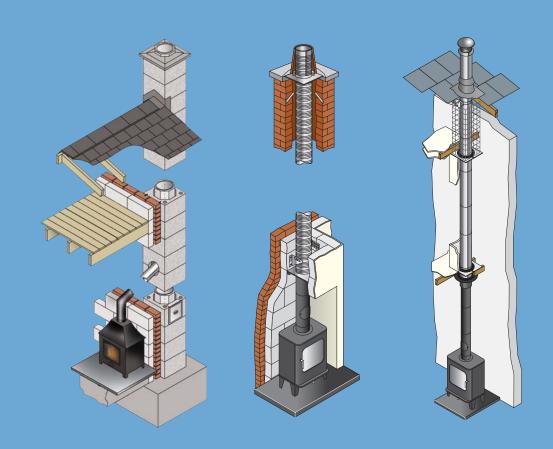

# Clay Concrete & Pumice - Chimney Systems

Free Standing Stove in an Alcove

Free standing stove with external chimney with preformed stove entry kit