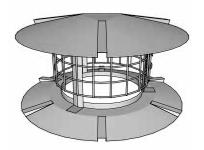

### **Examples of Terminals**

### **Examples of Stainless Steel Terminals, Birdguards & Anti-Downdraught Terminals**

Birdguard fitted to Chimney Pot

Raincap fitted to Chimney Pot

Solid Fuel Anti-Downdraught fitted to Chimney Pot (with or without mesh)