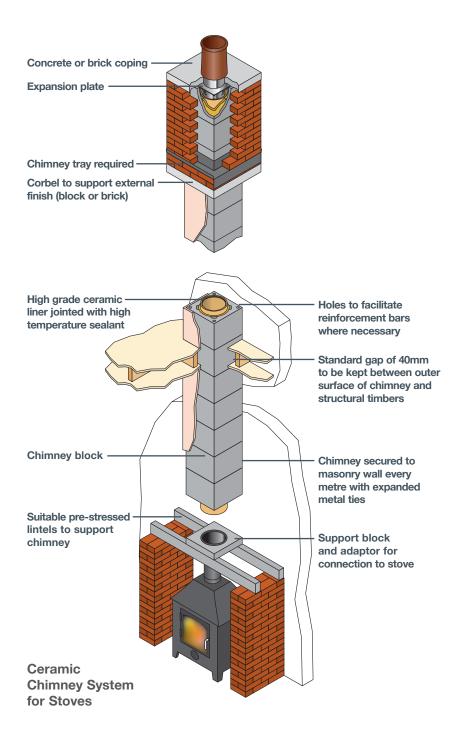

### **Clay Concrete & Pumice**

#### - Liners

Continue to build chimney as in free standing stove