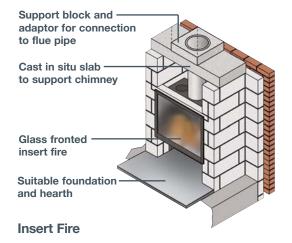

## **Open Fires**

### **Clay Concrete & Pumice**

#### - Liners

### **Open Fires**

#### **Clay Concrete & Pumice**

### - Chimney Systems

Standard Methodology for Clay, Concrete & Pumice Liners