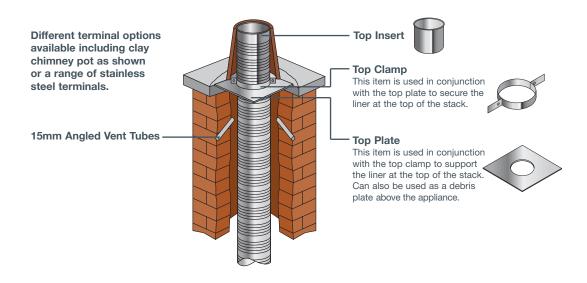

#### **Existing Chimneys**

Relining an existing chimney with twin wall flexible liner