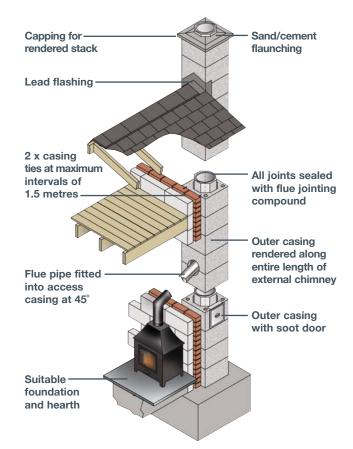

# Installation Guidelines

for Wood Burning & Multi Fuel Appliances



### **Connecting Flue Pipe**

The stove should be connected to the flue using vitreous enamel or 1mm thick single wall stainless steel pipe.



**Existing Masonry Chimney** Top outlet on stove



**New System Chimney** 





#### **Existing Chimneys**

Relining an existing chimney with twin wall flexible liner















# Clay Concrete & Pumice - Chimney Systems



Free Standing Stove in an Alcove



Free standing stove with external chimney with preformed stove entry kit





### **Clay Concrete & Pumice**









#### **Chimney Breast Bend Kit**

Two Bend Kits are available. The Breast Bend Kit allows the flue to be removed from 200 - 400mm within the chimney breast. The Standard Bend Kit allows the flue to be moved horizontally as desired so long as it is supported in the traditional manner.



### **Clay Concrete & Pumice**

### - Chimney Systems





### **Clay Concrete & Pumice**

#### - Liners



Continue to build chimney as in free standing stove





## **Open Fires**

### **Clay Concrete & Pumice**

#### - Liners





### **Open Fires**

#### **Clay Concrete & Pumice**

### - Chimney Systems







Standard Methodology for Clay, Concrete & Pumice Liners



## **Wood Burnin