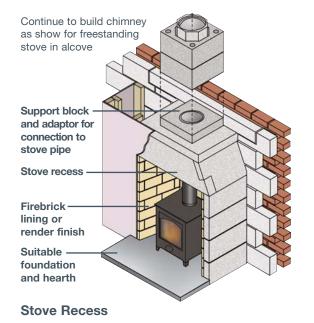

# Clay Concrete & Pumice - Chimney Systems

Free Standing Stove in an Alcove

Free standing stove with external chimney with preformed stove entry kit

#### - Liners

Continue to build chimney as in free standing stove