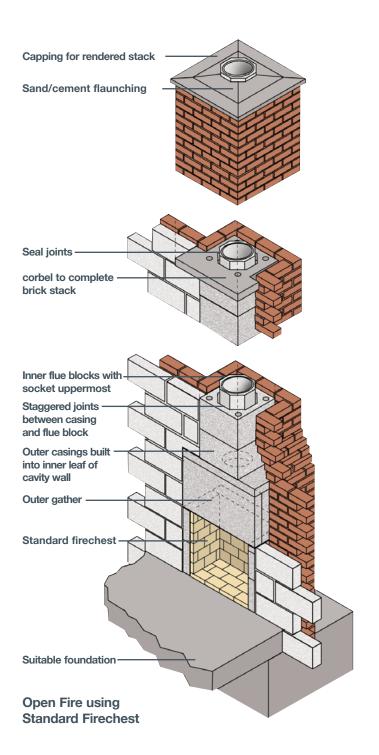

## **Open Fires**

### **Clay Concrete & Pumice**

#### - Liners

### **Open Fires**

#### **Clay Concrete & Pumice**

### - Chimney Systems

Standard Methodology for Clay, Concrete & Pumice Liners