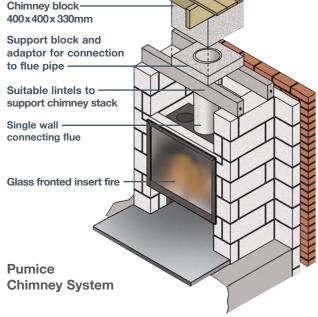

# Clay Concrete & Pumice - Chimney Systems

Free Standing Stove in an Alcove

Free standing stove with external chimney with preformed stove entry kit

### **Clay Concrete & Pumice**

### - Chimney Systems