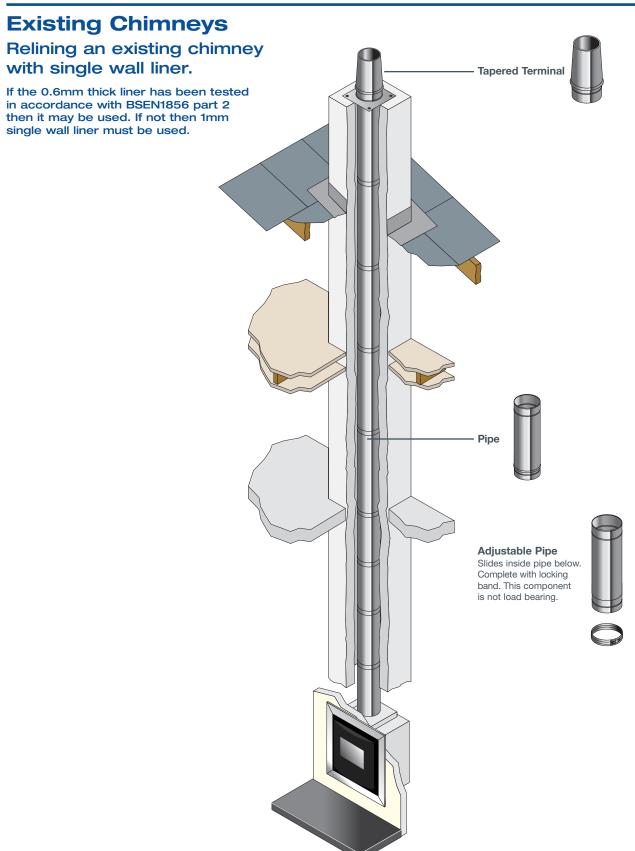

#### **Existing Chimneys**

Relining an existing chimney with twin wall flexible liner