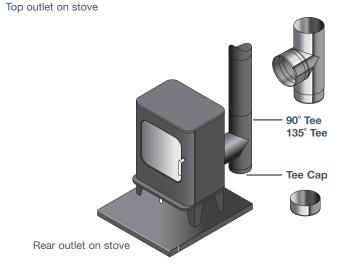

### **Connecting Flue Pipe**

The stove should be connected to the flue using vitreous enamel or 1mm thick single wall stainless steel pipe.

**Existing Masonry Chimney** Top outlet on stove

**New System Chimney** 