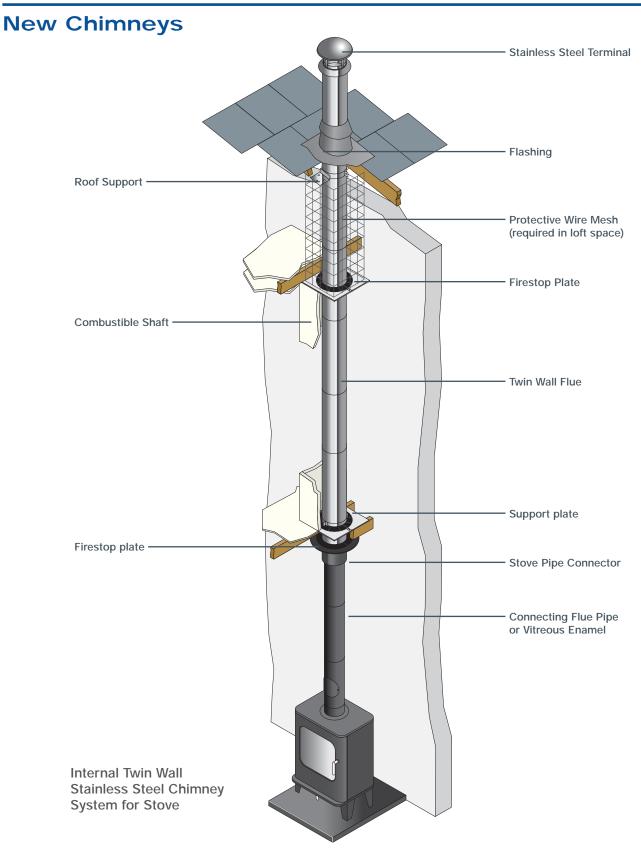

### **Connecting Flue Pipe**

The stove should be connected to the flue using vitreous enamel or 1mm thick single wall stainless steel pipe.

**Existing Masonry Chimney** Top outlet on stove

**New System Chimney** 