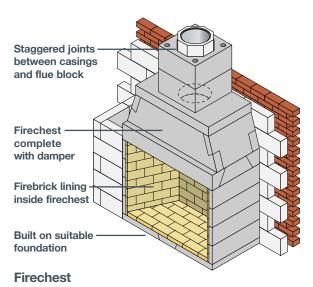

## **Open Fires**

### **Clay Concrete & Pumice**

#### - Liners

### **Open Fires**

#### **Clay Concrete & Pumice**

### - Chimney Systems

Standard Methodology for Clay, Concrete & Pumice Liners