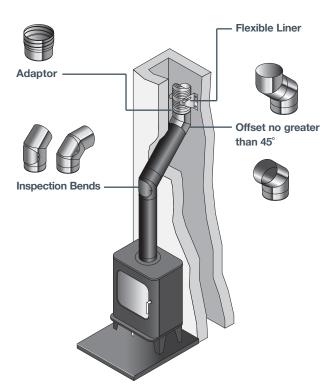

### **Connecting Flue Pipe**

The stove should be connected to the flue using vitreous enamel or 1mm thick single wall stainless steel pipe.

**Existing Masonry Chimney** Top outlet on stove

**New System Chimney** 