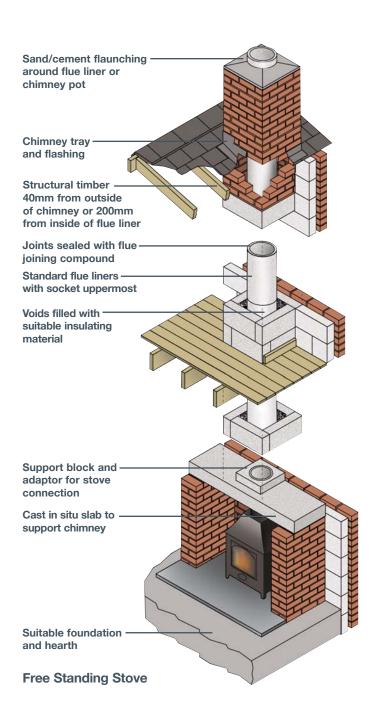

ainless steel pipe.



**Existing Masonry Chimney** Top outlet on stove



**New System Chimney** 





#### **Existing Chimneys**

Relining an existing chimney with twin wall flexible liner















# Clay Concrete & Pumice - Chimney Systems



Free Standing Stove in an Alcove



Free standing stove with external chimney with preformed stove entry kit





### **Clay Concrete & Pumice**









#### **Chimney Breast Bend Kit**

Two Bend Kits are available. The Breast Bend Kit allows the flue to be removed from 200 - 400mm within the chimney breast. The Standard Bend Kit allows the flue to be moved horizontally as desired so long as it is supported in the traditional manner.



### **Clay Concrete & Pumice**

### - Chimney Systems





### **Clay Concrete & Pumice**

#### - Liners



Continue to build chimney as in free standing stove





## **Open Fires**

### **Clay Concrete & Pumice**

#### - Liners





### **Open Fires**

#### **Clay Concrete & Pumice**

### - Chimney Systems







Standard Methodology for Clay, Concrete & Pumice Liners



## **Wood Burning & Multi Fuel Appliances**

### **Chimney Fan System**











### **Examples of Terminals**

### **Examples of Stainless Steel Terminals, Birdguards & Anti-Downdraught Terminals**



Birdguard fitted to Chimney Pot



Raincap fitted to Chimney Pot



Solid Fuel Anti-Downdraught fitted to Chimney Pot (with or without mesh)



Pot Hanger fitted to Twin Wall Flexible Liner



Birdguard Pot Hanger fitted to Twin Wall Flexible Liner (with or without mesh)



Anti-Downdraught Pot Hanger fitted to Twin Wall Fle