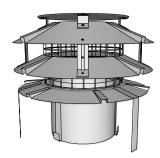

### **Examples of Terminals**

### **Examples of Stainless Steel Terminals, Birdguards & Anti-Downdraught Terminals**

Birdguard fitted to Chimney Pot

Raincap fitted to Chimney Pot

Solid Fuel Anti-Downdraught fitted to Chimney Pot (with or without mesh)