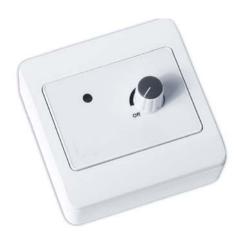

e entry kit





### **Clay Concrete & Pumice**









#### **Chimney Breast Bend Kit**

Two Bend Kits are available. The Breast Bend Kit allows the flue to be removed from 200 - 400mm within the chimney breast. The Standard Bend Kit allows the flue to be moved horizontally as desired so long as it is supported in the traditional manner.



### **Clay Concrete & Pumice**

### - Chimney Systems





### **Clay Concrete & Pumice**

#### - Liners



Continue to build chimney as in free standing stove





## **Open Fires**

### **Clay Concrete & Pumice**

#### - Liners





### **Open Fires**

#### **Clay Concrete & Pumice**

### - Chimney Systems







Standard Methodology for Clay, Concrete & Pumice Liners



## **Wood Burning & Multi Fuel Appliances**

### **Chimney Fan System**











### **Examples of Terminals**

### **Examples of Stainless Steel Terminals, Birdguards & Anti-Downdraught Terminals**



Birdguard fitted to Chimney Pot



Raincap fitted to Chimney Pot



Solid Fuel Anti-Downdraught fitted to Chimney Pot (with or without mesh)



Pot Hanger fitted to Twin Wall Flexible Liner



Birdguard Pot Hanger fitted to Twin Wall Flexible Liner (with or without mesh)



Anti-Downdraught Pot Hanger fitted to Twin Wall Flexible Liner (with or without mesh)



Birdguard fitted to Twin Wall System (with or without mesh)



Anti-Downdraught fitted to Twin Wall System (with or without mesh)



### **List of Members**

#### **Brewer Metalcraft**

Ford Lane Industrial Estate, Ford, Arundel, West Sussex,

T: 0745 676 0702 F: 0845 676 0703

#### Deks UK

Blackfriars Road,